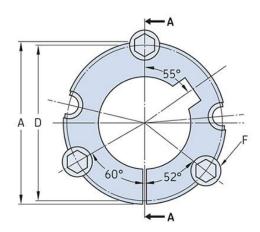

## PHF TB3535X42MM

| Bushing no.               | TB3535         |
|---------------------------|----------------|
| d = Bore diameter<br>(mm) | 42             |
| Bore diameter (in)        | 1.65           |
| Keyway width<br>(mm)      | 12             |
| Keyway width (in)         | 0.47           |
| Keyway depth<br>(mm)      | 3.3            |
| Keyway depth (in)         | 0.13           |
| A (mm)                    | 127            |
| A (in)                    | 5              |
| B (mm)                    | 89             |
| B (in)                    | 3.5            |
| D (mm)                    | 123            |
| D (in)                    | 4.84           |
| E (mm)                    | -              |
| E (in)                    | -              |
| F (mm)                    | 12.700 x 38.10 |
| F (in)                    | -              |
| Weight (kg)               | 6.15           |
| Weight (lbs)              | 13.56          |